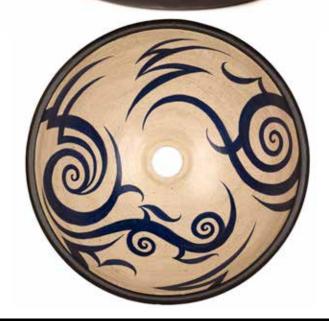

## **Tribal Collection**

**Tribal - Conical** 

Tribal - Round

For a clean modern look with masculine features the tribal design is perfect for you. Tribal tattoos originated from ancient times and had deep meaning. Nowadays tribal designs can be seen with a modern flare being incorporated into every day life. This Tribal design is expressive, rich and passionate.

A masculine design with a futuristic theme. This hand painted puzzle design looks incredible against a wood grain background or countertop. This distinctive wash basin has been molded by hand and hand painted by Artisans.

#### Features:

- 100% Handmade
- Top Quality Clay
- Maximum Hardness
- Lead Free
- Unalterable Colours
- Easy to Clean