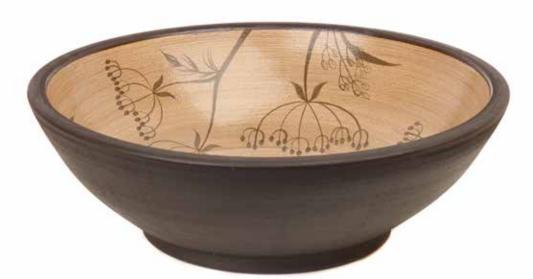

## The Eneldo Collection

This delicately painted Eneldo design showcases the natural beauty of the flowering herbaceous plant, dill weed. The history of Dill has been steeped in magic and mystery since ancient times and was popular in the ancient Greek and Roman cultures, revered for its healing properties and considered a sign of wealth in the home.

This charming wash basin has been molded by hand using a potter's wheel and hand painted by Artisans.

Images from Left: In Choclate - Round, In Blue - Round

Dating back to ancient art, spiral designs have a long history of symbolism as they may represent the sun, DNA and hypnotization. It is believed that this unique shape can stimulate a sense of growth, balance and connecting to the earth.