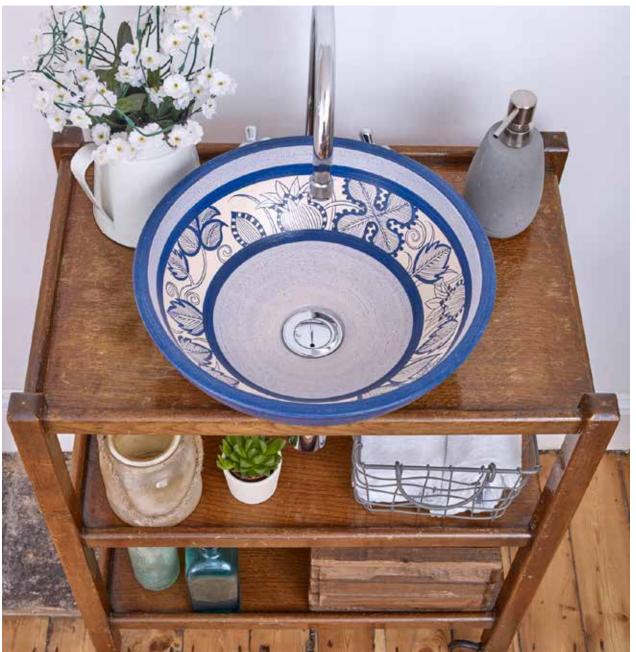

Lovasi International is the exclusive distributor for Fango Bachas an Argentinean company that manufactures exclusive handmade ceramic wash basins.

Each wash basin is a unique and artistic piece adding style and beauty to a room.

## What Makes Fango Wash Basins Different?

Handmade product.

No wash basin is identical as they are made by hand, one by one.

Exclusive design.

Fango is continuously creating new designs.

Hand painted decorations.

## **Production**

The factor that differentiates Fango products in the market, is that production is totally handcrafted.

Each wash basin is completely molded by hand using white clay and chamotte, on a potter's wheel. Chamotte is baked clay with ground stones, which provides a superficial texture, creating the rustic appearance.

Every wash basin is then hand painted by specialized artists using ceramic pigments and a transparent, matte glaze. All materials are lead free.

They are baked in automatic electric ovens, guaranteeing the highest quality and extreme hardness of the ceramic. This process is highly efficient, therefore, enables production of large orders.