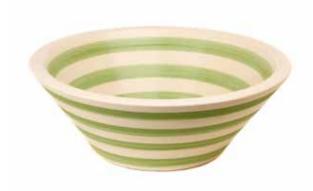

STRIPES IN APPLE GREEN - CONICAL

Also available in Round & Cylindrical

STRIPES IN RED - CONICAL

Also available in Round & Cylindrical

STRIPES IN BLACK - CYLINDRICAL

Also available in Round & Conical

# **Stripes Collection**

Say yes to Stripes! A funky spin to colour, stripes can add punch, drama or even a sense of space into your bathroom.

Patterns come and go, but these classic stripes will always be in style.