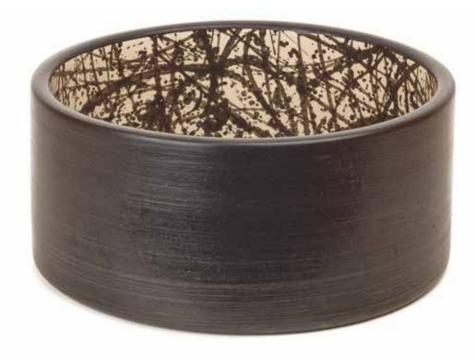

# Paintings in Black - Cylindrical

This Jackson Pollock inspired design is expressive, fun and very impressive. Add a modern industrial flare to your bathroom with this abstract expressionist wash basin that has been molded by hand and hand painted by Artisans.