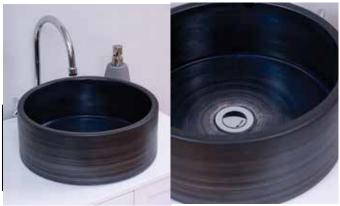

#### Features:

- 100% Handmade
- Top Quality Clay
- Maximum Hardness
- Lead Free
- Unalterable Colours
- Easy to Clean

**CLASSIC BLACK - CYLINDRICAL** 

CLASSIC DARK GREY - CYLINDRICAL

**CLASSIC IVORY - CYLINDRICAL** 

## **Classic Collection**

A simple yet stylish wash basin that compliments any bathroom style. Available in Black, Dark Grey, Light Grey, Ivory and Beige.