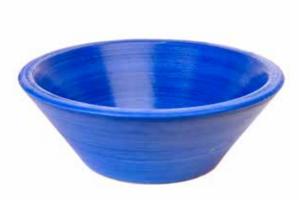

#### Classic Chocolate

CLASSIC CHOCOLATE - CYLINDRICAL

Also available in Round & Conical

CLASSIC BLUE - ROUND

CLASSIC BLUE - CONICAL

CLASSIC BLUE - CYLINDRICAL

CLASSIC APPLE GREEN - ROUND

CLASSIC APPLE GREEN - CONICAL