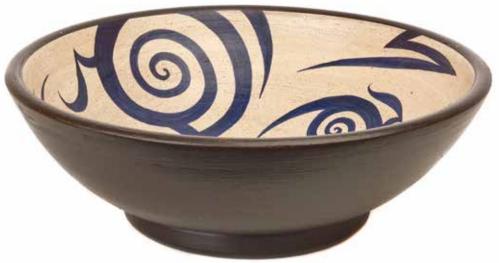

## **Tribal Collection**

**Tribal - Conical** 

Tribal - Round

For a clean modern look with masculine features the tribal design is perfect for you. Tribal tattoos originated from ancient times and had deep meaning. Nowadays tribal designs can be seen with a modern flare being incorporated into every day life. This Tribal design is expressive, rich and passionate.

A masculine design with a futuristic theme. This hand painted puzzle design looks incredible against a wood grain background or countertop. This distinctive wash basin has been molded by hand and hand painted by Artisans.

#### Features:

- 100% Handmade
- Top Quality Clay
- Maximum Hardness
- Lead Free
- Unalterable Colours
- Easy to Clean