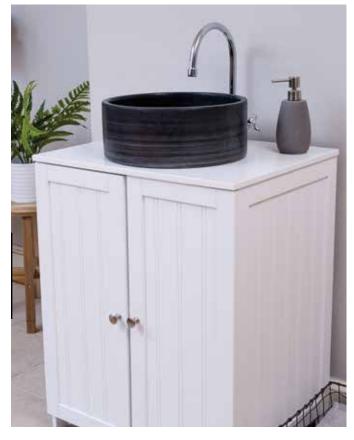

## **Classic Collection**

A simple yet stylish wash basin that compliments any bathroom style. Available in Black, Dark Grey, Light Grey, Ivory and Beige.

#### Classic Collection

The Classic Collection consits of simple yet stylish wash basins that compliment any bathroom style.

Our Classic Basins will add a rustic touch to your space. You decide what suits you, a neutral colour that can show off your furnishings and textures or a splash of colour for some fun!