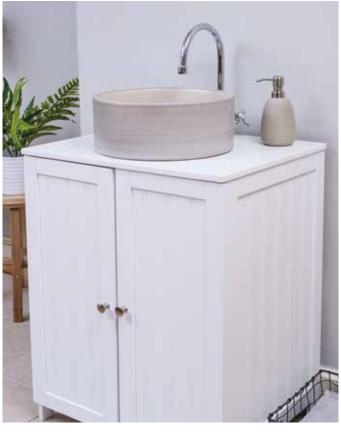

## **Classic Collection**

A simple yet stylish wash basin that compliments any bathroom style. Available in Black, Dark Grey, Light Grey, Ivory and Beige.

#### Classic Collection

The Classic Collection consits of simple yet stylish wash basins that compliment any bathroom style.

Our Classic Basins will add a rustic touch to your space. You decide what suits you, a neutral colour that can show off your furnishings and textures or a splash of colour for some fun!