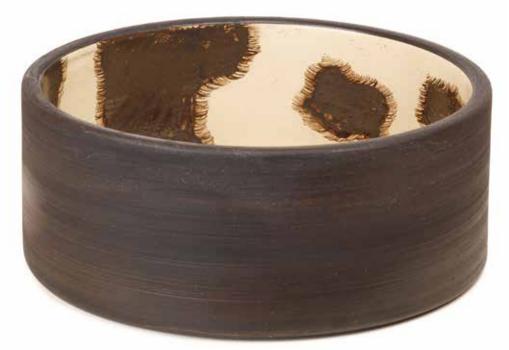

## **Cowhide Collection**

Introducing cowhide to a room doesn't have to belong in a Western film (unless that's the look you are going for). Cowhide can be a modern sophisticated textual addition to any bathroom. Consider the idea of this accent in a gentlemen's club themed space or a modern industrial loft space. The versatility of a cowhide pattern is hard to compete with and never goes out of style. Just as original as a real cowhide, each wash basin has been molded by hand and hand painted by Artisans, making each basin unique.

Images left page: Cowhide in Black - Round side & aerial view.

Images right page: Cowhide in Brown - Cylindrial and Round, side & aerial views

STRIPES IN BLUE - CONICAL

Also available in Round & Cylindrical