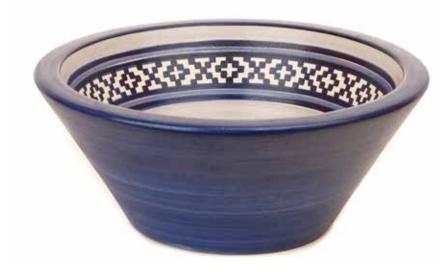

## Victoria Collection

The Victoria design captures a classic twist on the decorative arts. This beautifully hand painted wash basin captures the ornate influences of Art Nouveau. Available in two vibrant colours, blue and Chocolate.

Images from Left: Victoria in Blue - Round size Medium (side view & aerial view), Opposite: Victoria in Blue - Conical, Victoria in Chocolate - Conical, (side view & aerial view)