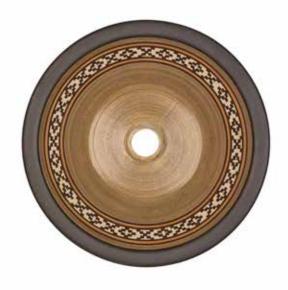

## **Bulgarian Collection**

The Bulgarian Collection is an exquisitely designed wash basin that captures the essence of mystery and cultural history. This wash basin has been molded by hand using a potter's wheel and hand painted in the Bulgarian style by Artisans using ceramic pigments and a transparent matte glaze.

#### Features:

- 100% Handmade
- Top Quality Clay
- Maximum Hardness
- Lead Free
- Unalterable Colours
- Easy to Clean

Images from Left: Bulgarian - Conical (side view & aerial view), Opposite: Bulgarian - Round size medium (side view & aerial view)