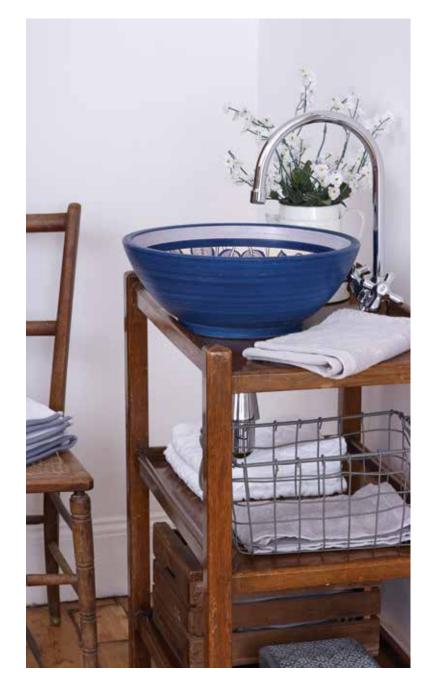

Lovasi International is the exclusive distributor for Fango Bachas an Argentinean company that manufactures exclusive handmade ceramic wash basins.

Each wash basin is a unique and artistic piece adding style and beauty to a room.

## What Makes Fango Wash Basins Different?

Handmade product.

No wash basin is identical as they are made by hand, one by one.

Exclusive design.

Fango is continuously creating new designs.

Hand painted decorations.

## **Production**

The factor that differentiates Fango products in the market, is that production is totally handcrafted.

Each wash basin is completely molded by hand using white clay and chamotte, on a potter's wheel. Chamotte is baked clay with ground stones, which provides a superficial texture, creating the rustic appearance.

Every wash basin is then hand painted by specialized artists using ceramic pigments and a transparent, matte glaze. All materials are lead free.

They are baked in automatic electric ovens, guaranteeing the highest quality and extreme hardness of the ceramic. This process is highly efficient, therefore, enables production of large orders.