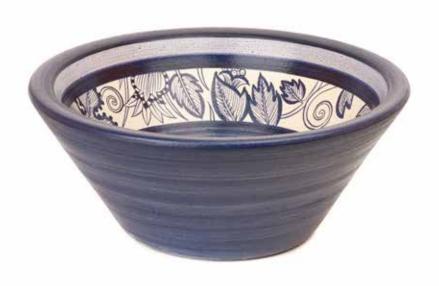

## Leaves in Conical

It is said that a single leaf is an ancient symbol that represents happiness. However it can represent so much more, in fact the leaf can represent a variety of aspects of ones life, as it is a symbol of life itself.

Used symbolically in the Tree of Life. Leaves collect strength that nurture, offering healing properties. Leaves are ubiquitous in the fabric of our lives and bring purity, freshness and beauty.

This elegantly hand made and hand painted wash basin will add new life and vitality into your home.