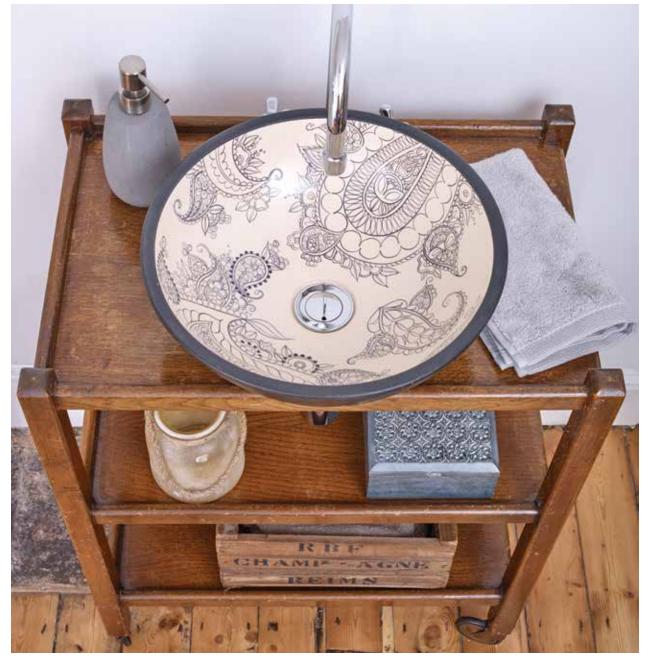

## **Tribal Collection**

**Tribal - Conical** 

Tribal - Round

For a clean modern look with masculine features the tribal design is perfect for you. Tribal tattoos originated from ancient times and had deep meaning. Nowadays tribal designs can be seen with a modern flare being incorporated into every day life. This Tribal design is expressive, rich and passionate.

A masculine design with a futuristic theme. This hand painted puzzle design looks incredible against a wood grain background or countertop. This distinctive wash basin has been molded by hand and hand painted by Artisans.