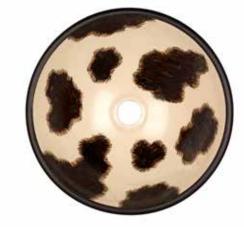

## **Cowhide Collection**

Introducing cowhide to a room doesn't have to belong in a Western film (unless that's the look you are going for). Cowhide can be a modern sophisticated textual addition to any bathroom. Consider the idea of this accent in a gentlemen's club themed space or a modern industrial loft space. The versatility of a cowhide pattern is hard to compete with and never goes out of style. Just as original as a real cowhide, each wash basin has been molded by hand and hand painted by Artisans, making each basin unique.

Images left page: Cowhide in Black - Round side & aerial view.

Images right page: Cowhide in Brown - Cylindrial and Round, side & aerial views

STRIPES IN BLUE - CONICAL

Also available in Round & Cylindrical