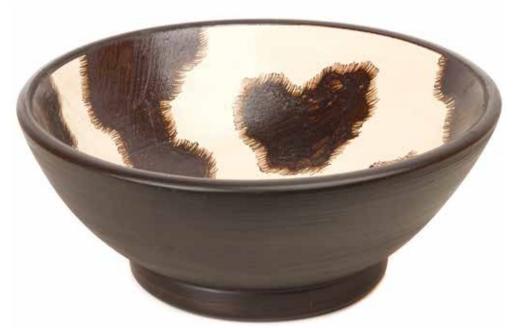

## **Cowhide Collection**

Introducing cowhide to a room doesn't have to belong in a Western film (unless that's the look you are going for). Cowhide can be a modern sophisticated textual addition to any bathroom. Consider the idea of this accent in a gentlemen's club themed space or a modern industrial loft space. The versatility of a cowhide pattern is hard to compete with and never goes out of style. Just as original as a real cowhide, each wash basin has been molded by hand and hand painted by Artisans, making each basin unique.

Images left page: Cowhide in Black - Round side & aerial view.

Images right page: Cowhide in Brown - Cylindrial and Round, side & aerial views

STRIPES IN BLUE - CONICAL

Also available in Round & Cylindrical