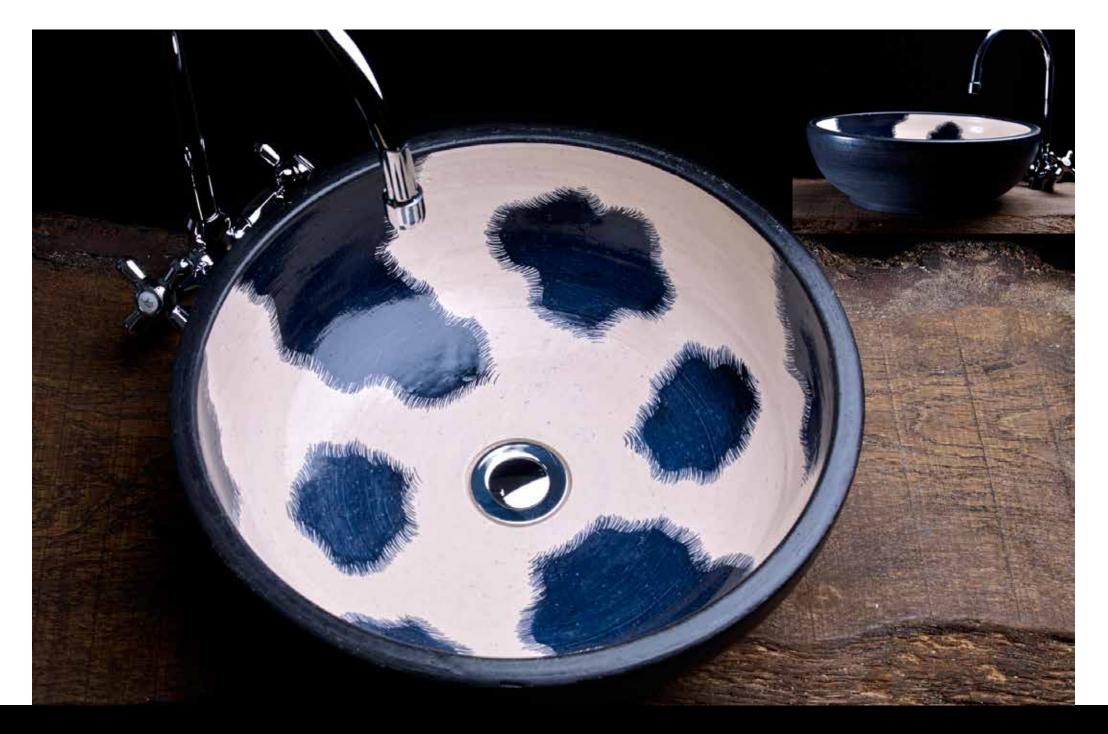

## **Cowhide Collection**

Introducing cowhide to a room doesn't have to belong in a Western film (unless that's the look you are going for). Cowhide can be a modern sophisticated textual addition to any bathroom. Consider the idea of this accent in a gentlemen's club themed space or a modern industrial loft space. The versatility of a cowhide pattern is hard to compete with and never goes out of style. Just as original as a real cowhide, each wash basin has been molded by hand and hand painted by Artisans, making each basin unique.

Images left page: Cowhide in Black - Round side & aerial view.

Images right page: Cowhide in Brown - Cylindrial and Round, side & aerial views

STRIPES IN BLUE - CONICAL

Also available in Round & Cylindrical