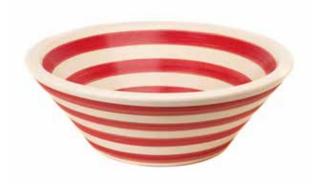

STRIPES IN APPLE GREEN - CONICAL

Also available in Round & Cylindrical

STRIPES IN RED - CONICAL

Also available in Round & Cylindrical

STRIPES IN BLACK - CYLINDRICAL

Also available in Round & Conical

# **Stripes Collection**

Say yes to Stripes! A funky spin to colour, stripes can add punch, drama or even a sense of space into your bathroom.

Patterns come and go, but these classic stripes will always be in style.