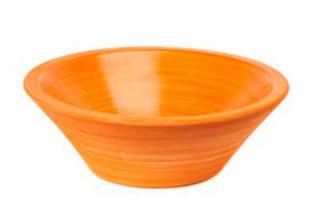

CLASSIC APPLE GREEN - CYLINDRICAL

CLASSIC ORANGE - ROUND

CLASSIC ORANGE - CONICAL

CLASSIC ORANGE - CYLINDRICAL

**CLASSIC RED - ROUND** 

CLASSIC RED - CONICAL

CLASSIC RED - CYLINDRICAL

GALON BLUE - CONCIAL