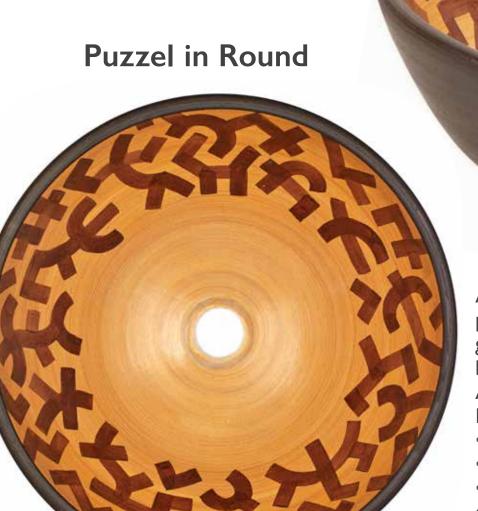

## **Tribal Collection**

**Tribal - Conical** 

Tribal - Round

For a clean modern look with masculine features the tribal design is perfect for you. Tribal tattoos originated from ancient times and had deep meaning. Nowadays tribal designs can be seen with a modern flare being incorporated into every day life. This Tribal design is expressive, rich and passionate.

A masculine design with a futuristic theme. This hand painted puzzle design looks incredible against a wood grain background or countertop. This distinctive wash basin has been molded by hand and hand painted by Artisans.

#### Features:

- 100% Handmade
- Top Quality Clay
- Maximum Hardness
- Lead Free
- Unalterable Colours
- Easy to Clean