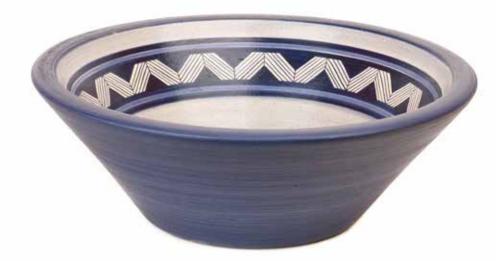

# **Spikes Collection**

The Original translation for this design is 'Wheat Spikes'. This design incorporates the elegance of wheat fields that were common subjects painted among 19th century impressionist artists in Argentina. Handcrafted on a potter's wheel and hand painted by Artisans using ceramic pigments and a transparent matte glaze.

Images from Left: Spikes in Choclate - Round size Medium Opposite: Spikes in Chocolate - Conical, Spikes in Blue - Conical (above), Spikes in Blue Round (below)