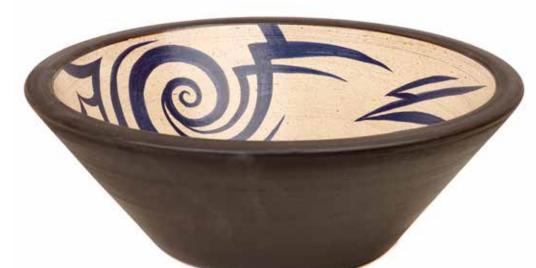

## **Tribal Collection**

**Tribal - Conical** 

Tribal - Round

For a clean modern look with masculine features the tribal design is perfect for you. Tribal tattoos originated from ancient times and had deep meaning. Nowadays tribal designs can be seen with a modern flare being incorporated into every day life. This Tribal design is expressive, rich and passionate.

A masculine design with a futuristic theme. This hand painted puzzle design looks incredible against a wood grain background or countertop. This distinctive wash basin has been molded by hand and hand painted by Artisans.

#### Features:

- 100% Handmade
- Top Quality Clay
- Maximum Hardness
- Lead Free
- Unalterable Colours
- Easy to Clean