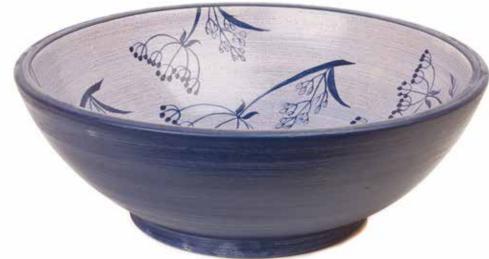

## The Eneldo Collection

This delicately painted Eneldo design showcases the natural beauty of the flowering herbaceous plant, dill weed. The history of Dill has been steeped in magic and mystery since ancient times and was popular in the ancient Greek and Roman cultures, revered for its healing properties and considered a sign of wealth in the home.

This charming wash basin has been molded by hand using a potter's wheel and hand painted by Artisans.

Images from Left: In Choclate - Round, In Blue - Round

Dating back to ancient art, spiral designs have a long history of symbolism as they may represent the sun, DNA and hypnotization. It is believed that this unique shape can stimulate a sense of growth, balance and connecting to the earth.