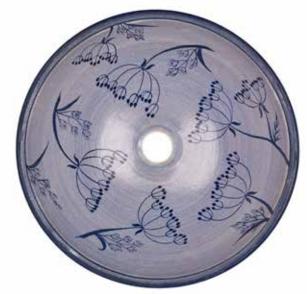

## The Eneldo Collection

This delicately painted Eneldo design showcases the natural beauty of the flowering herbaceous plant, dill weed. The history of Dill has been steeped in magic and mystery since ancient times and was popular in the ancient Greek and Roman cultures, revered for its healing properties and considered a sign of wealth in the home.

This charming wash basin has been molded by hand using a potter's wheel and hand painted by Artisans.

Images from Left: In Choclate - Round, In Blue - Round

Dating back to ancient art, spiral designs have a long history of symbolism as they may represent the sun, DNA and hypnotization. It is believed that this unique shape can stimulate a sense of growth, balance and connecting to the earth.