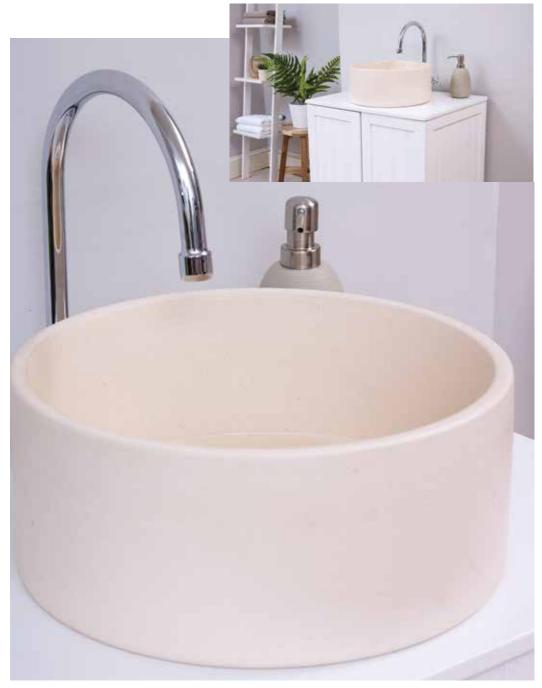

## **Classic Collection**

A simple yet stylish wash basin that compliments any bathroom style. Available in Black, Dark Grey, Light Grey, Ivory and Beige.

# **Classic Collection - Ivory**

The classic Collection in Ivory is one of Fango's statement wash basins. The simple yet stylish wash basin can compliment any bathroom style, design, or colour theme.

Images from Left: Cylindrical basin size Medium, round basin size small. Opposite - Ivory in Conical size small (side view & aerial view)

#### Classic Collection

The Classic Collection consits of simple yet stylish wash basins that compliment any bathroom style.

Our Classic Basins will add a rustic touch to your space. You decide what suits you, a neutral colour that can show off your furnishings and textures or a splash of colour for some fun!