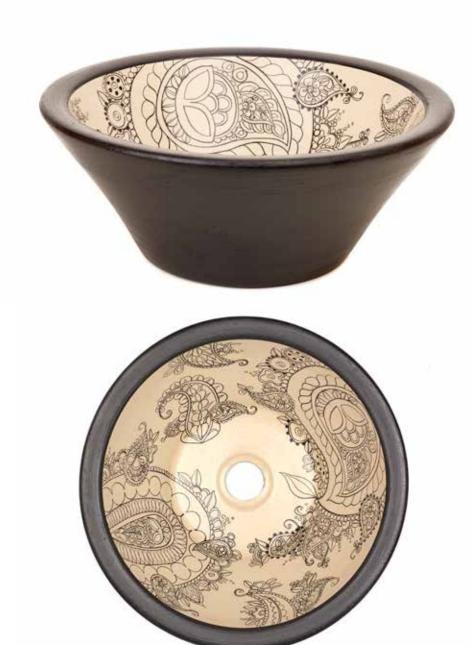

## **Tribal Collection**

**Tribal - Conical** 

Tribal - Round

For a clean modern look with masculine features the tribal design is perfect for you. Tribal tattoos originated from ancient times and had deep meaning. Nowadays tribal designs can be seen with a modern flare being incorporated into every day life. This Tribal design is expressive, rich and passionate.

A masculine design with a futuristic theme. This hand painted puzzle design looks incredible against a wood grain background or countertop. This distinctive wash basin has been molded by hand and hand painted by Artisans.

#### Features:

- 100% Handmade
- Top Quality Clay
- Maximum Hardness
- Lead Free
- Unalterable Colours
- Easy to Clean