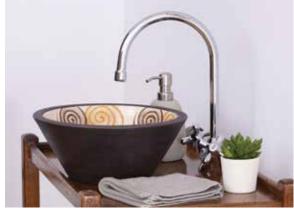

This charming wash basin has been molded by hand using a potter's wheel and hand painted by Artisans.

Images from Left: In Choclate - Round, In Blue - Round

Dating back to ancient art, spiral designs have a long history of symbolism as they may represent the sun, DNA and hypnotization. It is believed that this unique shape can stimulate a sense of growth, balance and connecting to the earth.

Images bottom Left & Center:
Spirals in Choclate Conical in size
small (side view & aerial view).
On Right, Spirals in Blue - Conical
(side view). Middle image
aerial view of choclate and
blue spirals. Bottom, Spirals in
Chocolate- Round in size small.