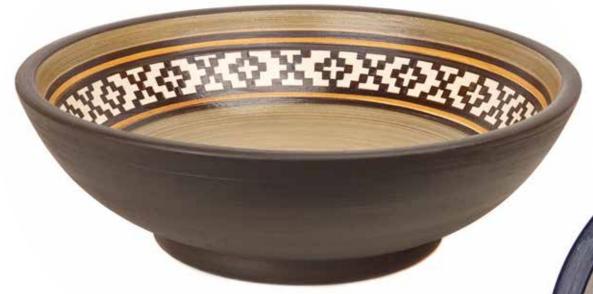

## **Bulgarian Collection**

The Bulgarian Collection is an exquisitely designed wash basin that captures the essence of mystery and cultural history. This wash basin has been molded by hand using a potter's wheel and hand painted in the Bulgarian style by Artisans using ceramic pigments and a transparent matte glaze.

#### Features:

- 100% Handmade
- Top Quality Clay
- Maximum Hardness
- Lead Free
- Unalterable Colours
- Easy to Clean

Images from Left: Bulgarian - Conical (side view & aerial view), Opposite: Bulgarian - Round size medium (side view & aerial view)