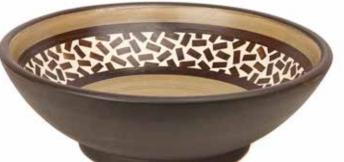

## **Tribal Collection**

**Tribal - Conical** 

Tribal - Round

For a clean modern look with masculine features the tribal design is perfect for you. Tribal tattoos originated from ancient times and had deep meaning. Nowadays tribal designs can be seen with a modern flare being incorporated into every day life. This Tribal design is expressive, rich and passionate.

A masculine design with a futuristic theme. This hand painted puzzle design looks incredible against a wood grain background or countertop. This distinctive wash basin has been molded by hand and hand painted by Artisans.

#### Features:

- 100% Handmade
- Top Quality Clay
- Maximum Hardness
- Lead Free
- Unalterable Colours
- Easy to Clean