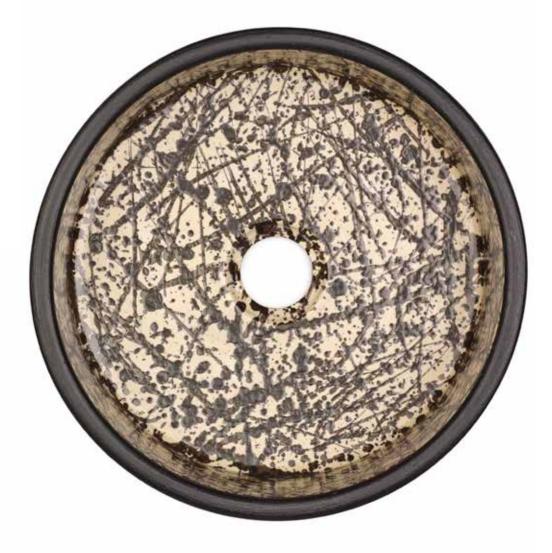

# Paintings in Black - Cylindrical

This Jackson Pollock inspired design is expressive, fun and very impressive. Add a modern industrial flare to your bathroom with this abstract expressionist wash basin that has been molded by hand and hand painted by Artisans.