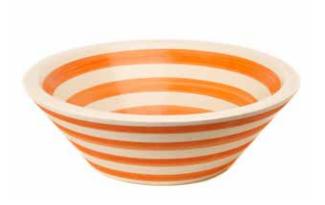

STRIPES IN ORANGE - CONICAL

Also available in Round & Cylindrical

# **Stripes Collection**

Say yes to Stripes! A funky spin to colour, stripes can add punch, drama or even a sense of space into your bathroom.

Patterns come and go, but these classic stripes will always be in style.