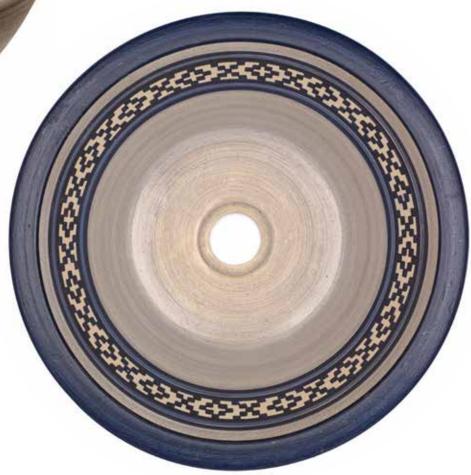

## **Tribal Collection**

**Tribal - Conical** 

Tribal - Round

For a clean modern look with masculine features the tribal design is perfect for you. Tribal tattoos originated from ancient times and had deep meaning. Nowadays tribal designs can be seen with a modern flare being incorporated into every day life. This Tribal design is expressive, rich and passionate.

A masculine design with a futuristic theme. This hand painted puzzle design looks incredible against a wood grain background or countertop. This distinctive wash basin has been molded by hand and hand painted by Artisans.

#### Features:

- 100% Handmade
- Top Quality Clay
- Maximum Hardness
- Lead Free
- Unalterable Colours
- Easy to Clean