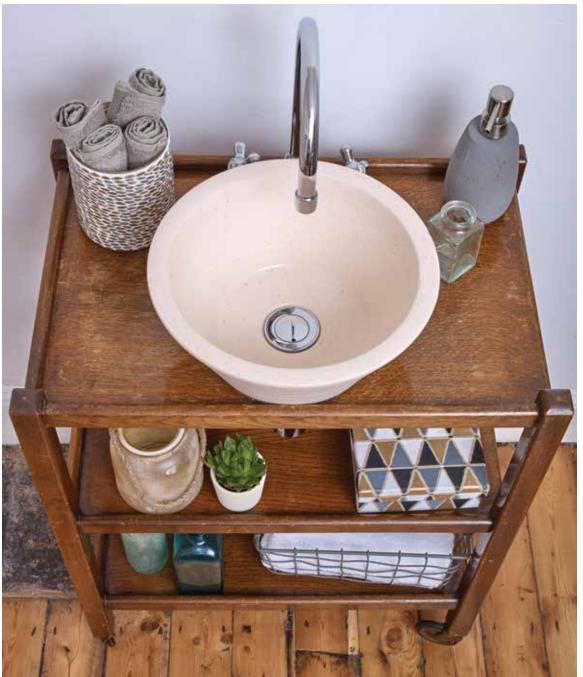

In a world of mass production,
Fango revindicates the value of
handcrafted and artistic products.
Providing a more added value than
regular mass-produced wash basins.

They are an exclusive design objects that look great with any traditional countertop or vanity unit. For bespoke designs try an organic touch with natural materials such as wood, marble, glass, iron and smoothed cement.

## **Classic Collection**

A simple yet stylish wash basin that compliments any bathroom style. Available in Black, Dark Grey, Light Grey, Ivory and Beige.

#### Classic Collection

The Classic Collection consits of simple yet stylish wash basins that compliment any bathroom style.

Our Classic Basins will add a rustic touch to your space. You decide what suits you, a neutral colour that can show off your furnishings and textures or a splash of colour for some fun!