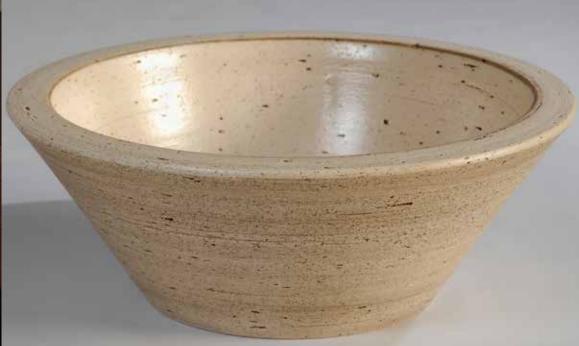

## **Production**

The factor that differentiates Fango products in the market, is that production is totally handcrafted.

Each wash basin is completely molded by hand using white clay and chamotte, on a potter's wheel. Chamotte is baked clay with ground stones, which provides a superficial texture, creating the rustic appearance.

Every wash basin is then hand painted by specialized artists using ceramic pigments and a transparent, matte glaze. All materials are lead free.

They are baked in automatic electric ovens, guaranteeing the highest quality and extreme hardness of the ceramic. This process is highly efficient, therefore, enables production of large orders.