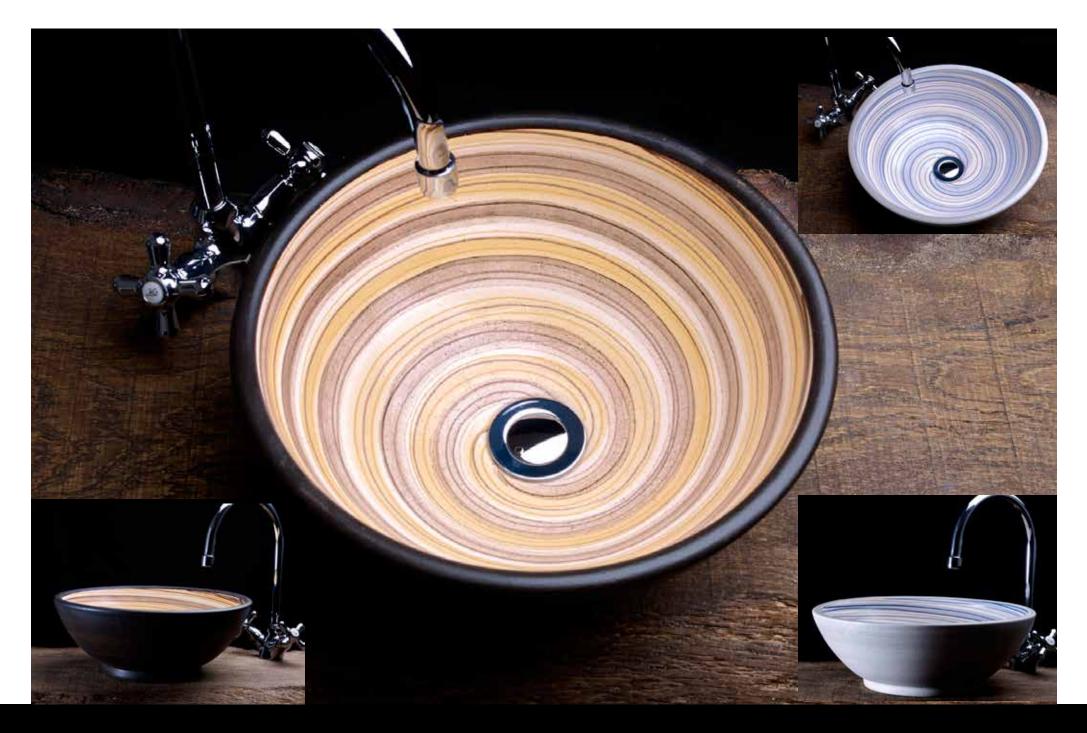

## **Whirlwind Collection**

This creative design incorporates a vortex of colours in a spiral funnel.

Images from Left: Whirlwind in Chocolate - Round (side view & aerial view), Whirlwind in Grey - Round (side view & aerial view.

Images Below: Whirlwind in Grey - Conical (side view & aerial view) & Whirlwind in Blue - Round (aerial view)

Image Above - Whirlwind in Blue - Round

Image Below - Whirlwind in Blue - Conical