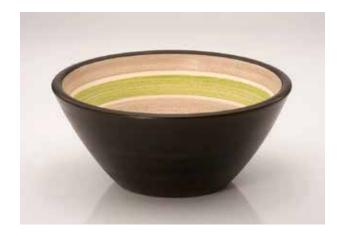

STRIPES IN APPLE GREEN - CONICAL

Also available in Round & Cylindrical

STRIPES IN RED - CONICAL

Also available in Round & Cylindrical

STRIPES IN BLACK - CYLINDRICAL

Also available in Round & Conical

# **Stripes Collection**

Say yes to Stripes! A funky spin to colour, stripes can add punch, drama or even a sense of space into your bathroom.

Patterns come and go, but these classic stripes will always be in style.