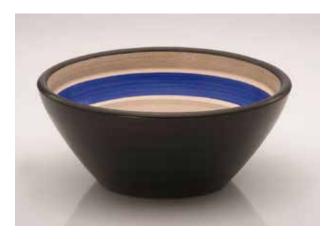

## Victoria Collection

The Victoria design captures a classic twist on the decorative arts. This beautifully hand painted wash basin captures the ornate influences of Art Nouveau. Available in two vibrant colours, blue and Chocolate.

Images from Left: Victoria in Blue - Round size Medium (side view & aerial view), Opposite: Victoria in Blue - Conical, Victoria in Chocolate - Conical, (side view & aerial view)