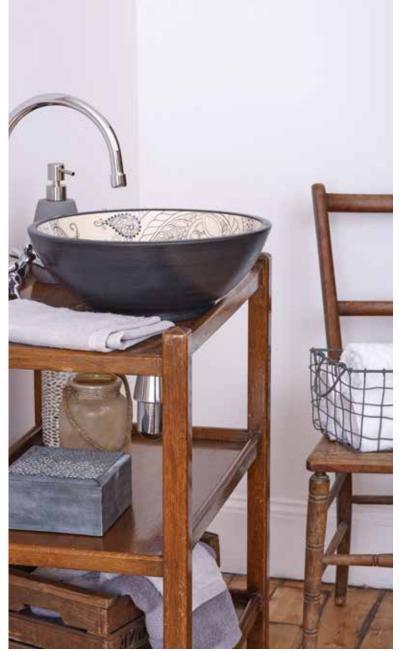

## **Tribal Collection**

**Tribal - Conical** 

Tribal - Round

For a clean modern look with masculine features the tribal design is perfect for you. Tribal tattoos originated from ancient times and had deep meaning. Nowadays tribal designs can be seen with a modern flare being incorporated into every day life. This Tribal design is expressive, rich and passionate.

A masculine design with a futuristic theme. This hand painted puzzle design looks incredible against a wood grain background or countertop. This distinctive wash basin has been molded by hand and hand painted by Artisans.