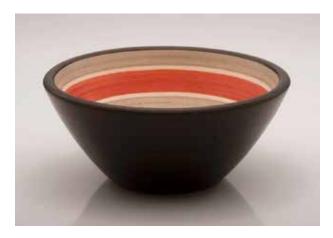

STRIPES IN APPLE GREEN - CONICAL

Also available in Round & Cylindrical

STRIPES IN RED - CONICAL

Also available in Round & Cylindrical

STRIPES IN BLACK - CYLINDRICAL

Also available in Round & Conical

# **Stripes Collection**

Say yes to Stripes! A funky spin to colour, stripes can add punch, drama or even a sense of space into your bathroom.

Patterns come and go, but these classic stripes will always be in style.