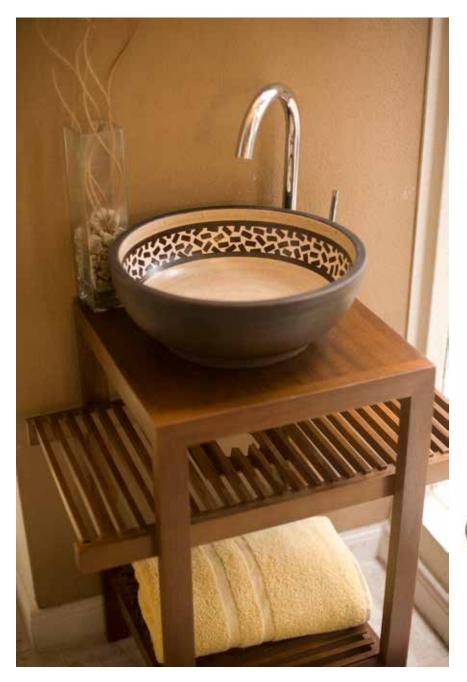

## **Tribal Collection**

**Tribal - Conical** 

Tribal - Round

For a clean modern look with masculine features the tribal design is perfect for you. Tribal tattoos originated from ancient times and had deep meaning. Nowadays tribal designs can be seen with a modern flare being incorporated into every day life. This Tribal design is expressive, rich and passionate.

A masculine design with a futuristic theme. This hand painted puzzle design looks incredible against a wood grain background or countertop. This distinctive wash basin has been molded by hand and hand painted by Artisans.

#### Features:

- 100% Handmade
- Top Quality Clay
- Maximum Hardness
- Lead Free
- Unalterable Colours
- Easy to Clean