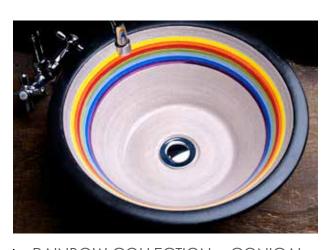

## **Galon Collection**

Part of our Galon collection embracing bold colours in a valiant stripe.

This adventurous wash basin has been molded by hand using a potter's wheel and hand painted by Artisans using ceramic pigments and a transparent matte glaze.