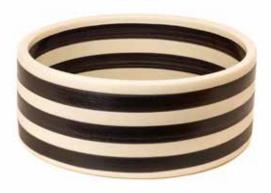

STRIPES IN APPLE GREEN - CONICAL

Also available in Round & Cylindrical

STRIPES IN RED - CONICAL

Also available in Round & Cylindrical

STRIPES IN BLACK - CYLINDRICAL

Also available in Round & Conical

# **Stripes Collection**

Say yes to Stripes! A funky spin to colour, stripes can add punch, drama or even a sense of space into your bathroom.

Patterns come and go, but these classic stripes will always be in style.