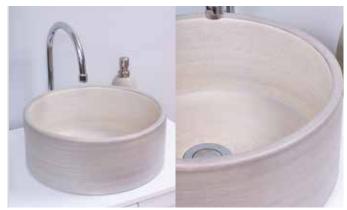

# **Classic Collection - Ivory**

The classic Collection in Ivory is one of Fango's statement wash basins. The simple yet stylish wash basin can compliment any bathroom style, design, or colour theme.

Images from Left: Cylindrical basin size Medium, round basin size small. Opposite - Ivory in Conical size small (side view & aerial view)