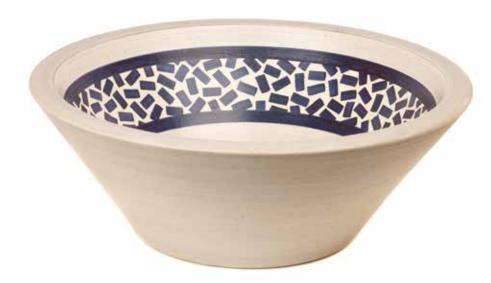

## **Seeds Collection in Blue**

A unique hand painted design created from mosaic inspirations. Handcrafted on a potter's wheel and hand painted by Artisans using ceramic pigments and a transparent matte glaze. All materials are lead-free. Each wash basin is baked at high temperatures, which guarantees the highest quality and extreme hardness of the ceramic.

Images from above left to right: Seeds in Blue - Round side view, Seeds in Blue - Conical side view & aerial view below.