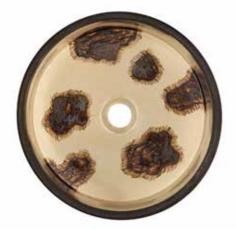

## **Cowhide Collection**

Introducing cowhide to a room doesn't have to belong in a Western film (unless that's the look you are going for). Cowhide can be a modern sophisticated textual addition to any bathroom. Consider the idea of this accent in a gentlemen's club themed space or a modern industrial loft space. The versatility of a cowhide pattern is hard to compete with and never goes out of style. Just as original as a real cowhide, each wash basin has been molded by hand and hand painted by Artisans, making each basin unique.

Images left page: Cowhide in Black - Round side & aerial view.

Images right page: Cowhide in Brown - Cylindrial and Round, side & aerial views

STRIPES IN BLUE - CONICAL

Also available in Round & Cylindrical