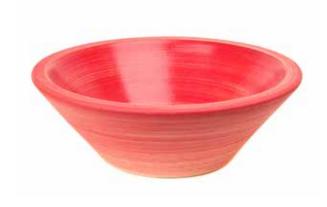

CLASSIC APPLE GREEN - CYLINDRICAL

CLASSIC ORANGE - ROUND

CLASSIC ORANGE - CONICAL

CLASSIC ORANGE - CYLINDRICAL

**CLASSIC RED - ROUND** 

CLASSIC RED - CONICAL

CLASSIC RED - CYLINDRICAL

GALON BLUE - CONCIAL