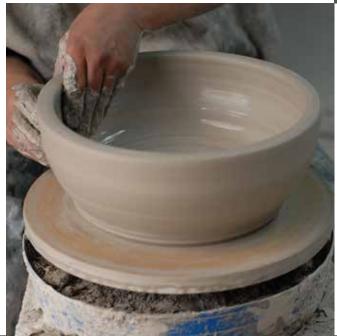

## **Production**

The factor that differentiates Fango products in the market, is that production is totally handcrafted.

Each wash basin is completely molded by hand using white clay and chamotte, on a potter's wheel. Chamotte is baked clay with ground stones, which provides a superficial texture, creating the rustic appearance.