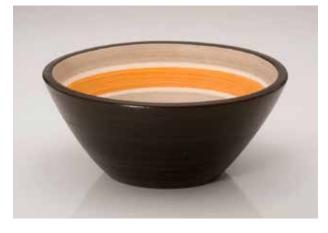

STRIPES IN ORANGE - CONICAL

Also available in Round & Cylindrical

# **Stripes Collection**

Say yes to Stripes! A funky spin to colour, stripes can add punch, drama or even a sense of space into your bathroom.

Patterns come and go, but these classic stripes will always be in style.