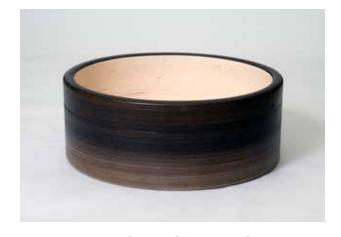

#### Classic Chocolate

CLASSIC CHOCOLATE - CYLINDRICAL

Also available in Round & Conical

CLASSIC BLUE - ROUND

CLASSIC BLUE - CONICAL

CLASSIC BLUE - CYLINDRICAL

CLASSIC APPLE GREEN - ROUND

CLASSIC APPLE GREEN - CONICAL