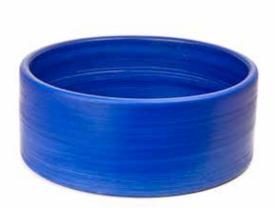

#### Classic Chocolate

CLASSIC CHOCOLATE - CYLINDRICAL

Also available in Round & Conical

CLASSIC BLUE - ROUND

CLASSIC BLUE - CONICAL

CLASSIC BLUE - CYLINDRICAL

CLASSIC APPLE GREEN - ROUND

CLASSIC APPLE GREEN - CONICAL