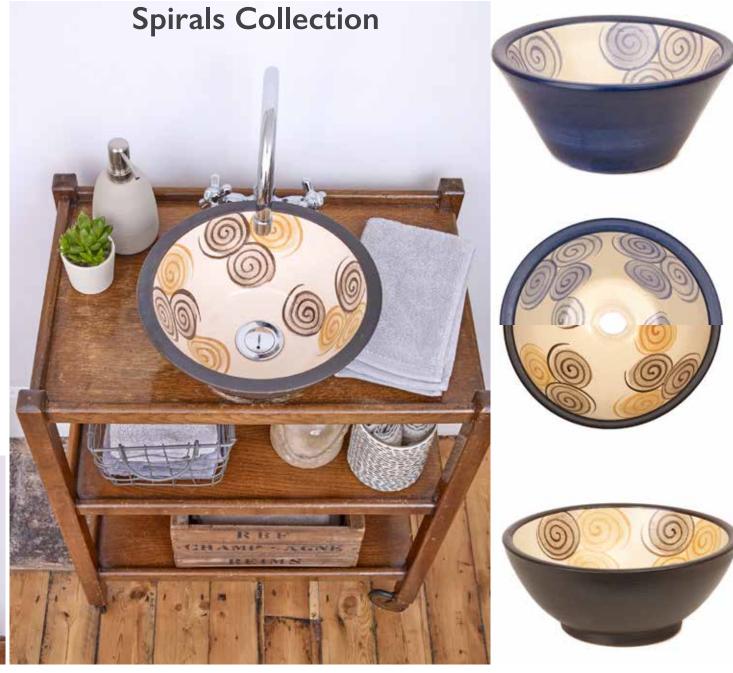

This charming wash basin has been molded by hand using a potter's wheel and hand painted by Artisans.

Images from Left: In Choclate - Round, In Blue - Round

Dating back to ancient art, spiral designs have a long history of symbolism as they may represent the sun, DNA and hypnotization. It is believed that this unique shape can stimulate a sense of growth, balance and connecting to the earth.

Images bottom Left & Center:
Spirals in Choclate Conical in size
small (side view & aerial view).
On Right, Spirals in Blue - Conical
(side view). Middle image
aerial view of choclate and
blue spirals. Bottom, Spirals in
Chocolate- Round in size small.