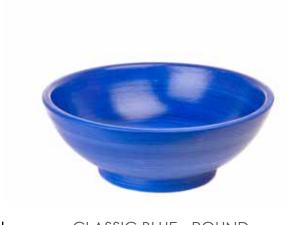

#### Classic Chocolate

CLASSIC CHOCOLATE - CYLINDRICAL

Also available in Round & Conical

CLASSIC BLUE - ROUND

CLASSIC BLUE - CONICAL

CLASSIC BLUE - CYLINDRICAL

CLASSIC APPLE GREEN - ROUND

CLASSIC APPLE GREEN - CONICAL