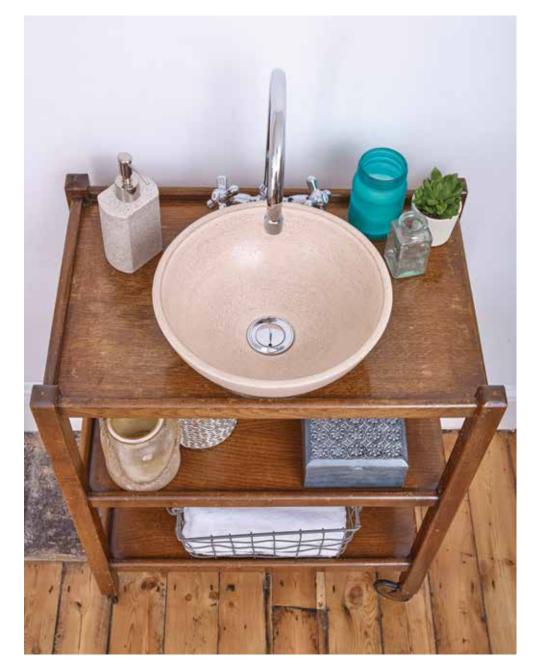

# **Shape & Size Guide**

We currently sell three shapes: round, conical, and cylindrical. Within these shapes there are different size options.

Our size options are great for custom builds and for vanity units in small spaces. Once your choice is made on the shape and size, there are endless options for: colours, patterns and designs.

Fango wash basins are gaining momentum and popularity; home owners are looking for something new, organic, trendy and stylish.

Lovasi International was awarded the prestigious 'Good Homes Loves' award in 2017 for stylish products and inspiring ideas from Good Homes Magazine at the Ideal Home Show in London UK