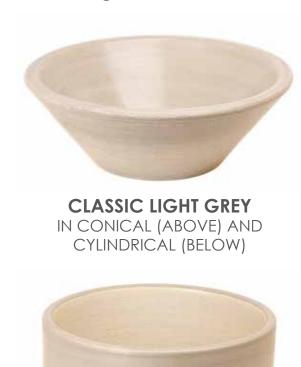

## **Classic Collection**

A simple yet stylish wash basin that compliments any bathroom style. Available in Black, Dark Grey, Light Grey, Ivory and Beige.