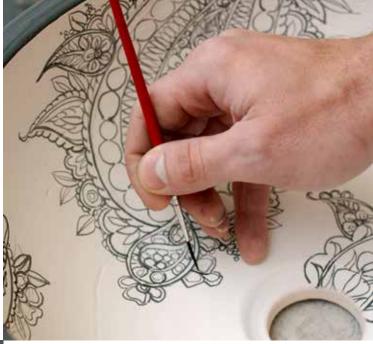

## **Production**

The factor that differentiates Fango products in the market, is that production is totally handcrafted.

Each wash basin is completely molded by hand using white clay and chamotte, on a potter's wheel. Chamotte is baked clay with ground stones, which provides a superficial texture, creating the rustic appearance.

Every wash basin is then hand painted by specialized artists using ceramic pigments and a transparent, matte glaze. All materials are lead free.

They are baked in automatic electric ovens, guaranteeing the highest quality and extreme hardness of the ceramic. This process is highly efficient, therefore, enables production of large orders.