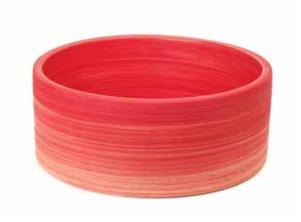

CLASSIC APPLE GREEN - CYLINDRICAL

CLASSIC ORANGE - ROUND

CLASSIC ORANGE - CONICAL

CLASSIC ORANGE - CYLINDRICAL

**CLASSIC RED - ROUND** 

CLASSIC RED - CONICAL

CLASSIC RED - CYLINDRICAL

GALON BLUE - CONCIAL