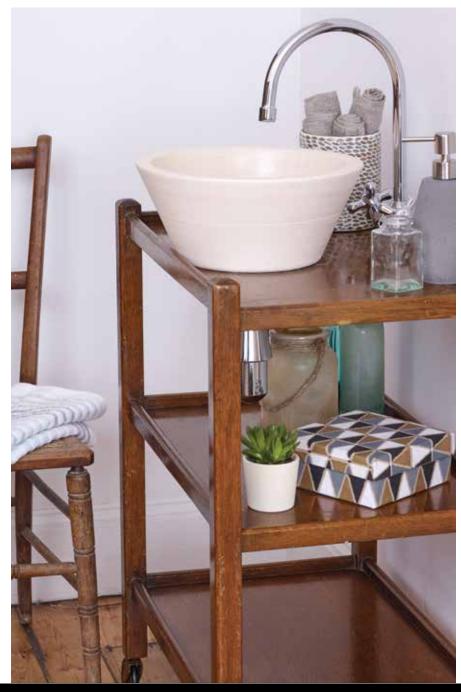

In a world of mass production,
Fango revindicates the value of
handcrafted and artistic products.
Providing a more added value than
regular mass-produced wash basins.

They are an exclusive design objects that look great with any traditional countertop or vanity unit. For bespoke designs try an organic touch with natural materials such as wood, marble, glass, iron and smoothed cement.

## **Classic Collection**

A simple yet stylish wash basin that compliments any bathroom style. Available in Black, Dark Grey, Light Grey, Ivory and Beige.

#### Classic Collection

The Classic Collection consits of simple yet stylish wash basins that compliment any bathroom style.

Our Classic Basins will add a rustic touch to your space. You decide what suits you, a neutral colour that can show off your furnishings and textures or a splash of colour for some fun!