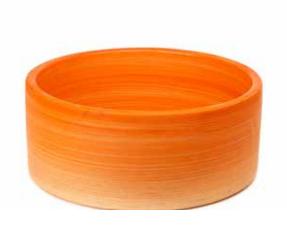

CLASSIC APPLE GREEN - CYLINDRICAL

CLASSIC ORANGE - ROUND

CLASSIC ORANGE - CONICAL

CLASSIC ORANGE - CYLINDRICAL

**CLASSIC RED - ROUND** 

CLASSIC RED - CONICAL

CLASSIC RED - CYLINDRICAL

GALON BLUE - CONCIAL