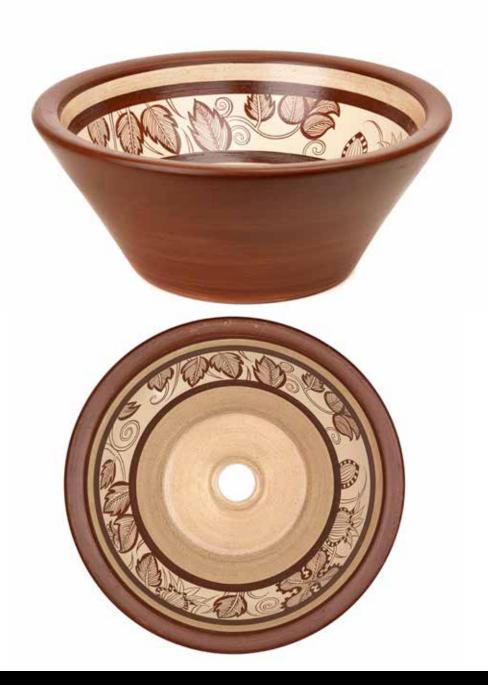

## Leaves in Conical

It is said that a single leaf is an ancient symbol that represents happiness. However it can represent so much more, in fact the leaf can represent a variety of aspects of ones life, as it is a symbol of life itself.

Used symbolically in the Tree of Life. Leaves collect strength that nurture, offering healing properties. Leaves are ubiquitous in the fabric of our lives and bring purity, freshness and beauty.

This elegantly hand made and hand painted wash basin will add new life and vitality into your home.