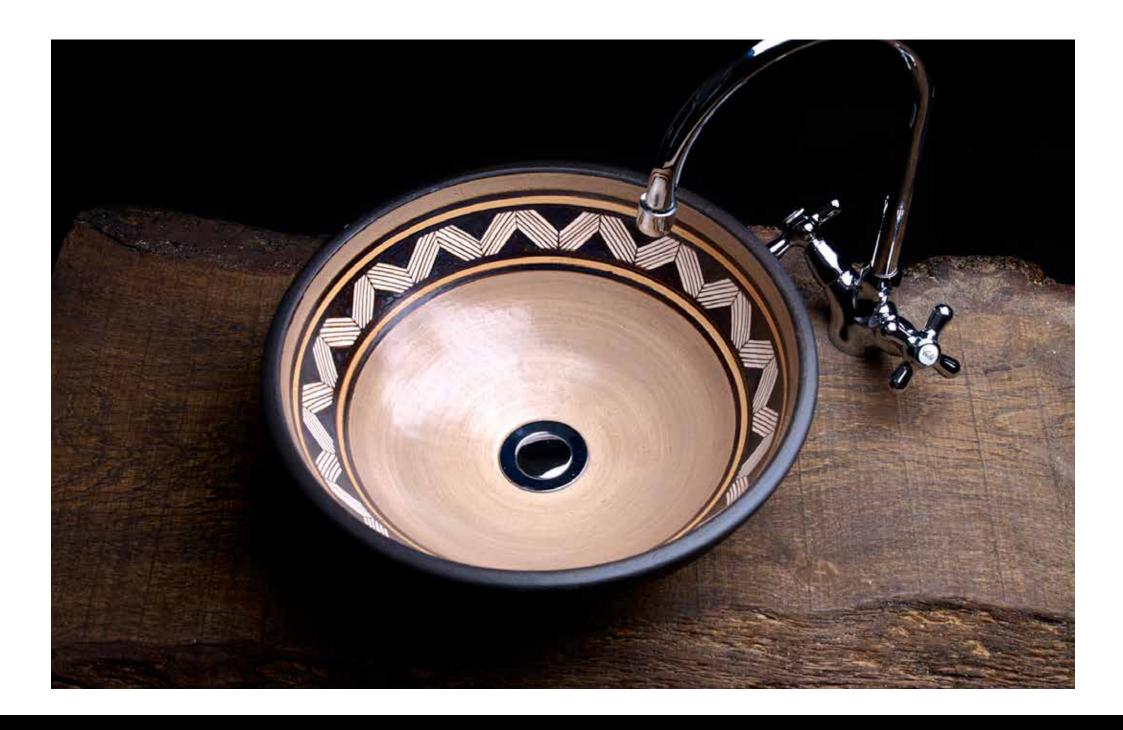

brant colours, blue and Chocolate.

Images from Left: Victoria in Blue - Round size Medium (side view & aerial view), Opposite: Victoria in Blue - Conical, Victoria in Chocolate - Conical, (side view & aerial view)







## **Bulgarian Collection**

The Bulgarian Collection is an exquisitely designed wash basin that captures the essence of mystery and cultural history. This wash basin has been molded by hand using a potter's wheel and hand painted in the Bulgarian style by Artisans using ceramic pigments and a transparent matte glaze.

#### Features:

- 100% Handmade
- Top Quality Clay
- Maximum Hardness
- Lead Free
- Unalterable Colours
- Easy to Clean

Images from Left: Bulgarian - Conical (side view & aerial view), Opposite: Bulgarian - Round size medium (side view & aerial view)











# **Spikes Collection**

The Original translation for this design is 'Wheat Spikes'. This design incorporates the elegance of wheat fields that were common subjects painted among 19th century impressionist artists in Argentina. Handcrafted on a potter's wheel and hand painted by Artisans using ceramic pigments and a transparent matte glaze.

Images from Left: Spikes in Choclate - Round size Medium Opposite: Spikes in Chocolate - Conical, Spikes in Blue - Conical (above), Spikes in Blue Round (below)



## The Eneldo Collection







This delicately painted Eneldo design showcases the natural beauty of the flowering herbaceous plant, dill weed. The history of Dill has been steeped in magic and mystery since ancient times and was popular in the ancient Greek and Roman cultures, revere