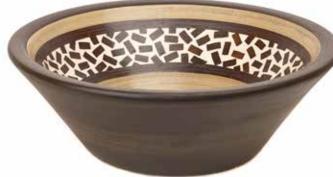

## **Tribal Collection**

**Tribal - Conical** 

Tribal - Round

For a clean modern look with masculine features the tribal design is perfect for you. Tribal tattoos originated from ancient times and had deep meaning. Nowadays tribal designs can be seen with a modern flare being incorporated into every day life. This Tribal design is expressive, rich and passionate.

A masculine design with a futuristic theme. This hand painted puzzle design looks incredible against a wood grain background or countertop. This distinctive wash basin has been molded by hand and hand painted by Artisans.

#### Features:

- 100% Handmade
- Top Quality Clay
- Maximum Hardness
- Lead Free
- Unalterable Colours
- Easy to Clean