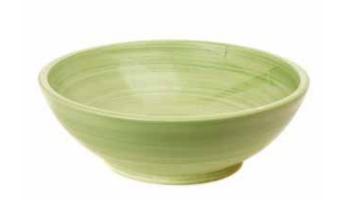

#### Classic Chocolate

CLASSIC CHOCOLATE - CYLINDRICAL

Also available in Round & Conical

CLASSIC BLUE - ROUND

CLASSIC BLUE - CONICAL

CLASSIC BLUE - CYLINDRICAL

CLASSIC APPLE GREEN - ROUND

CLASSIC APPLE GREEN - CONICAL

CLASSIC APPLE GREEN - CYLINDRICAL

CLASSIC ORANGE - ROUND

CLASSIC ORANGE - CONICAL

CLASSIC ORANGE - CYLINDRICAL

**CLASSIC RED - ROUND** 

CLASSIC RED - CONICAL

CLASSIC RED - CYLINDRICAL

GALON BLUE - CONCIAL