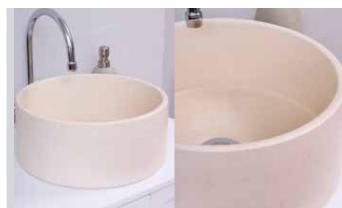

Images from Left: Beige Cylindrical basin size Medium, Beige Conical basin size small. Opposite - Beige in Round size small (side view & aerial view)