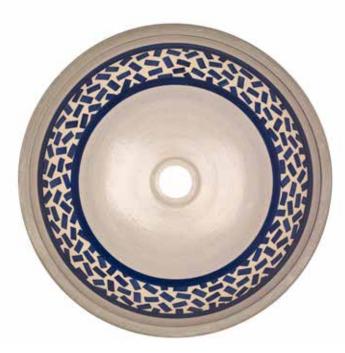

# Seeds Collection in Chocolate

Images from left and below: Seeds in Chocolate - Round aerial view left & side below.

## **Seeds Collection in Blue**

A unique hand painted design created from mosaic inspirations. Handcrafted on a potter's wheel and hand painted by Artisans using ceramic pigments and a transparent matte glaze. All materials are lead-free. Each wash basin is baked at high temperatures, which guarantees the highest quality and extreme hardness of the ceramic.

Images from above left to right: Seeds in Blue - Round side view, Seeds in Blue - Conical side view & aerial view below.