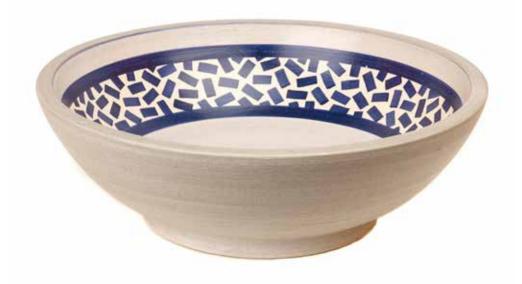

## **Seeds Collection in Blue**

A unique hand painted design created from mosaic inspirations. Handcrafted on a potter's wheel and hand painted by Artisans using ceramic pigments and a transparent matte glaze. All materials are lead-free. Each wash basin is baked at high temperatures, which guarantees the highest quality and extreme hardness of the ceramic.

Images from above left to right: Seeds in Blue - Round side view, Seeds in Blue - Conical side view & aerial view below.