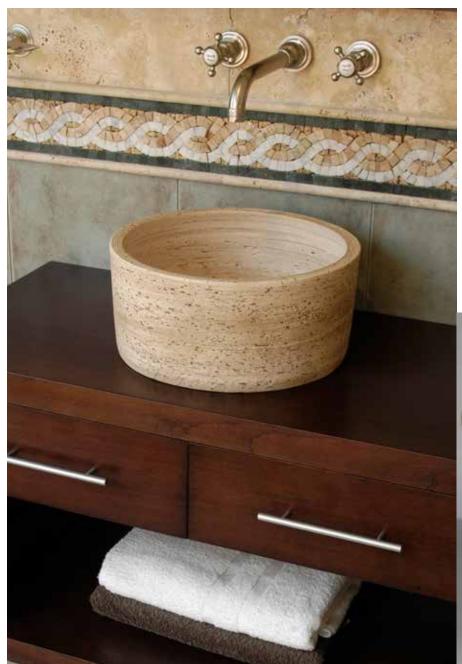

Lovasi International is the exclusive distributor for Fango Bachas an Argentinean company that manufactures exclusive handmade ceramic wash basins.

Each wash basin is a unique and artistic piece adding style and beauty to a room.

## What Makes Fango Wash Basins Different?

Handmade product.

No wash basin is identical as they are made by hand, one by one.

Exclusive design.

Fango is continuously creating new designs.

Hand painted decorations.

## **Production**

The factor that differentiates Fango products in the market, is that production is totally handcrafted.

Each wash basin is completely molded by hand using white clay and chamotte, on a potter's wheel. Chamotte is baked clay with ground stones, which provides a superficial texture, creating the rustic appearance.

In a world of mass production,
Fango revindicates the value of
handcrafted and artistic products.
Providing a more added value than
regular mass-produced wash basins.

They are an exclusive design objects that look great with any traditional countertop or vanity unit. For bespoke designs try an organic touch with natural materials such as wood, marble, glass, iron and smoothed cement.