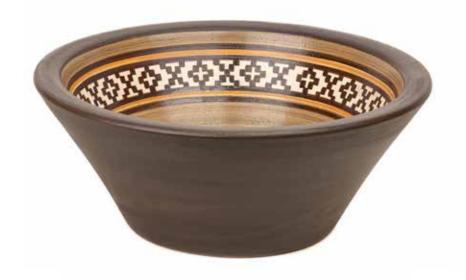

## **Bulgarian Collection**

The Bulgarian Collection is an exquisitely designed wash basin that captures the essence of mystery and cultural history. This wash basin has been molded by hand using a potter's wheel and hand painted in the Bulgarian style by Artisans using ceramic pigments and a transparent matte glaze.

#### Features:

- 100% Handmade
- Top Quality Clay
- Maximum Hardness
- Lead Free
- Unalterable Colours
- Easy to Clean

Images from Left: Bulgarian - Conical (side view & aerial view), Opposite: Bulgarian - Round size medium (side view & aerial view)