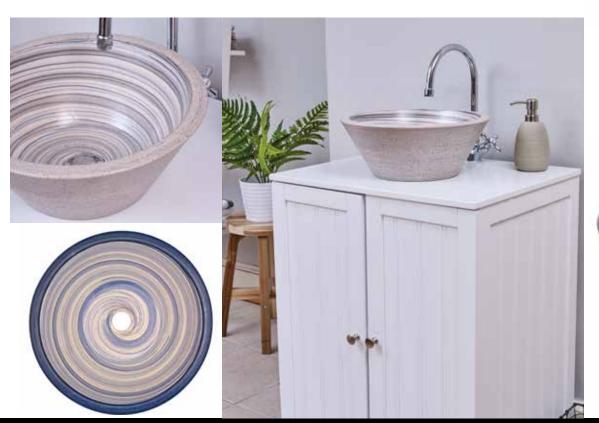

## **Whirlwind Collection**

This creative design incorporates a vortex of colours in a spiral funnel.

Images from Left: Whirlwind in Chocolate - Round (side view & aerial view), Whirlwind in Grey - Round (side view & aerial view.

Images Below: Whirlwind in Grey - Conical (side view & aerial view) & Whirlwind in Blue - Round (aerial view)

Image Above - Whirlwind in Blue - Round

Image Below - Whirlwind in Blue - Conical