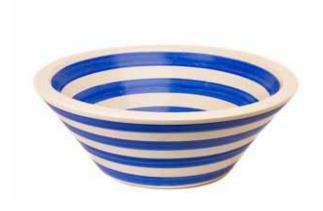

# **Stripes Collection**

Say yes to Stripes! A funky spin to colour, stripes can add punch, drama or even a sense of space into your bathroom.

Patterns come and go, but these classic stripes will always be in style.