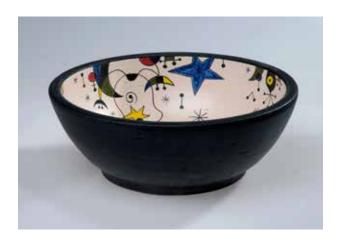

# Paintings in Black - Cylindrical

This Jackson Pollock inspired design is expressive, fun and very impressive. Add a modern industrial flare to your bathroom with this abstract expressionist wash basin that has been molded by hand and hand painted by Artisans.