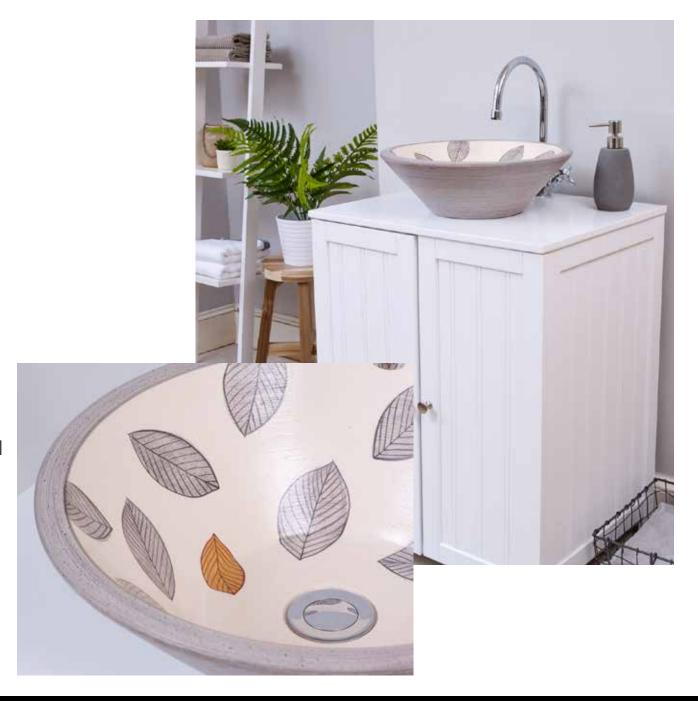

## Leaves in Conical

It is said that a single leaf is an ancient symbol that represents happiness. However it can represent so much more, in fact the leaf can represent a variety of aspects of ones life, as it is a symbol of life itself.

Used symbolically in the Tree of Life. Leaves collect strength that nurture, offering healing properties. Leaves are ubiquitous in the fabric of our lives and bring purity, freshness and beauty.

This elegantly hand made and hand painted wash basin will add new life and vitality into your home.