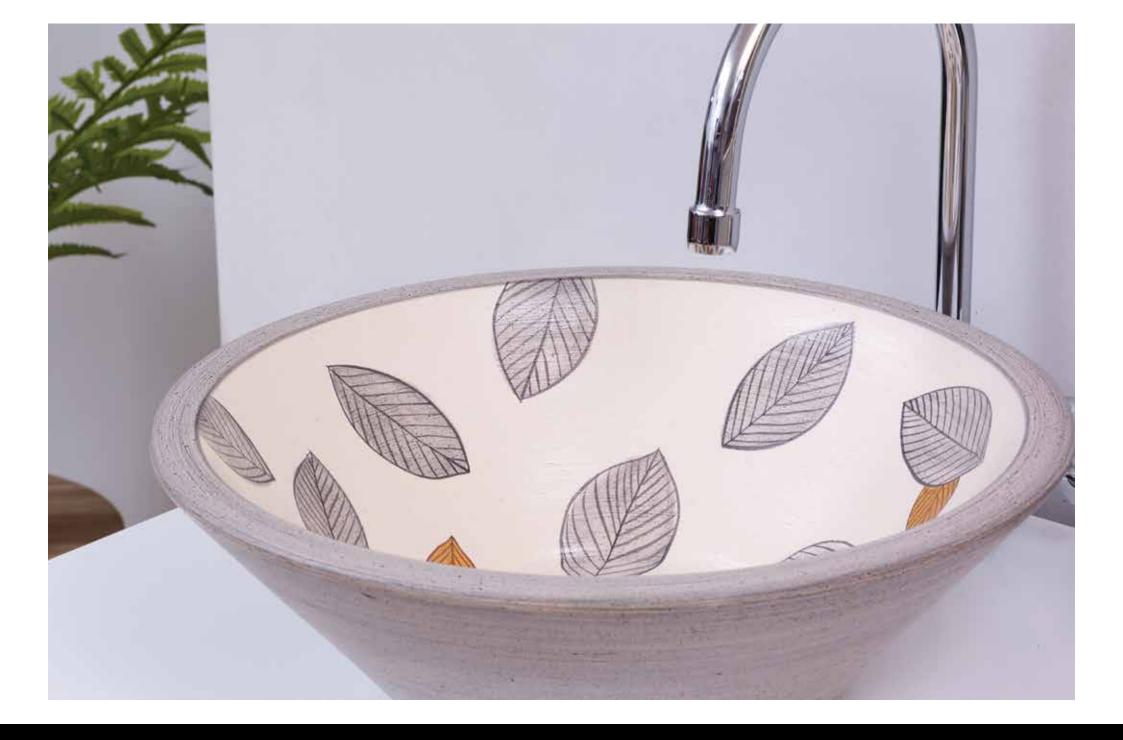

## Leaves in Conical

It is said that a single leaf is an ancient symbol that represents happiness. However it can represent so much more, in fact the leaf can represent a variety of aspects of ones life, as it is a symbol of life itself.

Used symbolically in the Tree of Life. Leaves collect strength that nurture, offering healing properties. Leaves are ubiquitous in the fabric of our lives and bring purity, freshness and beauty.

This elegantly hand made and hand painted wash basin will add new life and vitality into your home.