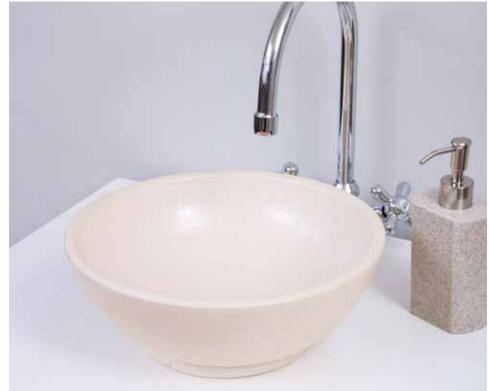

## **Classic Collection**

A simple yet stylish wash basin that compliments any bathroom style. Available in Black, Dark Grey, Light Grey, Ivory and Beige.

# **Classic Collection - Ivory**

The classic Collection in Ivory is one of Fango's statement wash basins. The simple yet stylish wash basin can compliment any bathroom style, design, or colour theme.

Images from Left: Cylindrical basin size Medium, round basin size small. Opposite - Ivory in Conical size small (side view & aerial view)

#### Classic Collection

The Classic Collection consits of simple yet stylish wash basins that compliment any bathroom style.

Our Classic Basins will add a rustic touch to your space. You decide what suits you, a neutral colour that can show off your furnishings and textures or a splash of colour for some fun!