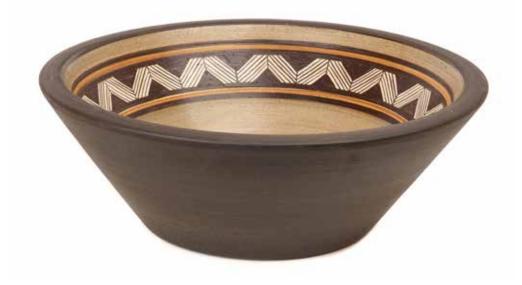

# **Spikes Collection**

The Original translation for this design is 'Wheat Spikes'. This design incorporates the elegance of wheat fields that were common subjects painted among 19th century impressionist artists in Argentina. Handcrafted on a potter's wheel and hand painted by Artisans using ceramic pigments and a transparent matte glaze.

Images from Left: Spikes in Choclate - Round size Medium Opposite: Spikes in Chocolate - Conical, Spikes in Blue - Conical (above), Spikes in Blue Round (below)