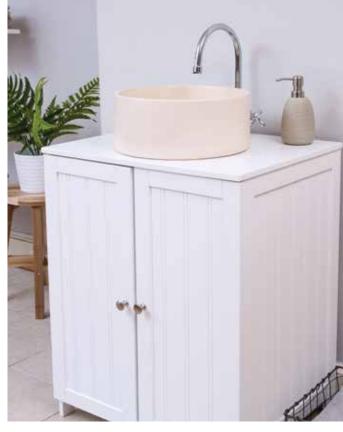

## **Classic Collection**

A simple yet stylish wash basin that compliments any bathroom style. Available in Black, Dark Grey, Light Grey, Ivory and Beige.

#### Classic Collection

The Classic Collection consits of simple yet stylish wash basins that compliment any bathroom style.

Our Classic Basins will add a rustic touch to your space. You decide what suits you, a neutral colour that can show off your furnishings and textures or a splash of colour for some fun!