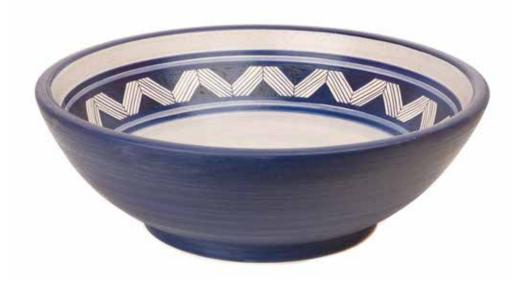

# **Spikes Collection**

The Original translation for this design is 'Wheat Spikes'. This design incorporates the elegance of wheat fields that were common subjects painted among 19th century impressionist artists in Argentina. Handcrafted on a potter's wheel and hand painted by Artisans using ceramic pigments and a transparent matte glaze.

Images from Left: Spikes in Choclate - Round size Medium Opposite: Spikes in Chocolate - Conical, Spikes in Blue - Conical (above), Spikes in Blue Round (below)